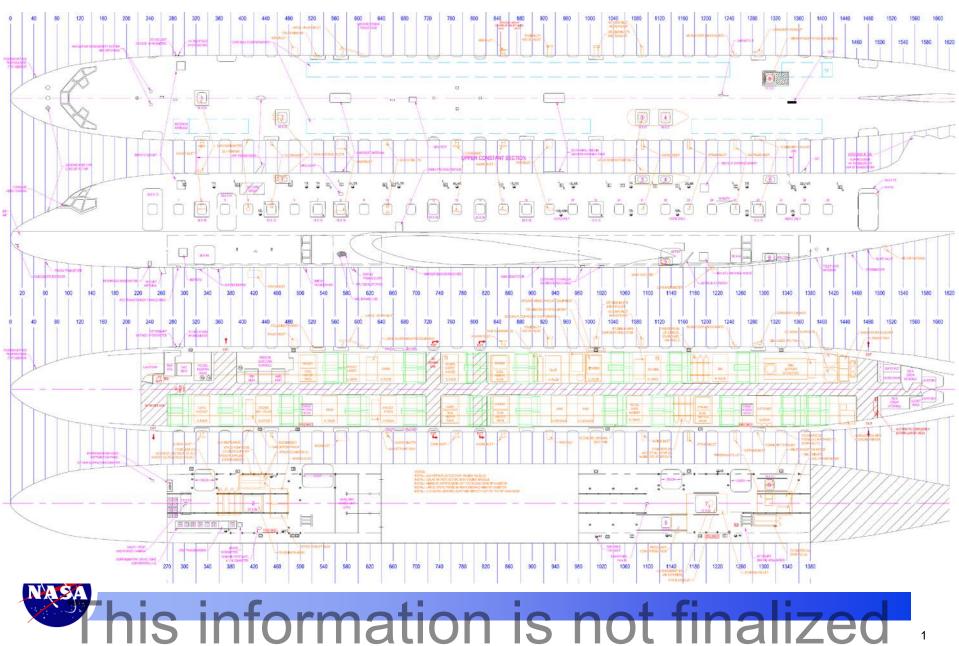

## **Preliminary DC-8 Floorplan**



## **Some Open Items**

- Korean Instruments
  - Need to identify/design/build appropriate inlets
  - Close on remaining instrument requirements (rack space, layout, hazards, etc.)
  - Proposed naming scheme (K-XXX)
- Korean instruments shipment to US?
- Removing Korean instruments in Korea prior to return transit
  - Should be doable, but need to close on instrument details
  - This would involve depopulating the racks piece-by-piece while remaining on the aircraft and capping any inlet/exhaust plumbing
  - Expectation is that it could be done in a single day



|                      |                     |                                                                     | C-8 Sched                                                        |